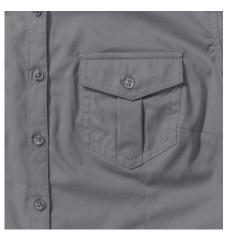

### Specification

RUSSELL women's shirt with roller sleeves ROLL SLEEVE TWILL youthful and modern style with pockets covered.Ideal choice if you want to look fresh or relaxed.Collar, button down sleeves, pocket on both sides of the breast. 100% Cotton twill, 130 g /m2.Washing at 40 degrees - SS Zinc M