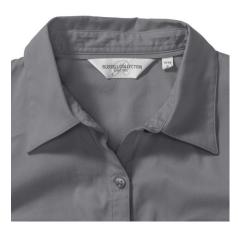

### Specification

RUSSELL women's shirt with roller sleeves ROLL SLEEVE TWILL youthful and modern style with pockets covered.Ideal choice if you want to look fresh or relaxed.Collar, button down sleeves, pocket on both sides of the breast. 100% Cotton twill, 130 g /m2.Washing at 40 degrees - SS Zinc M