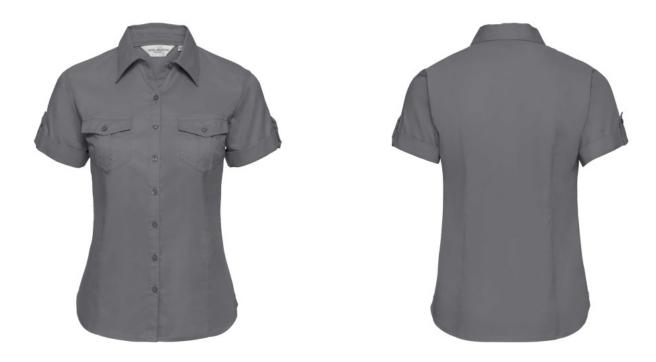

# RUSSELL WOMEN'S SHIRT WITH SLEEVES ROLLED UP ROLL SLEEVE TWILL

### Specification

RUSSELL women's shirt with roller sleeves ROLL SLEEVE TWILL youthful and modern style with pockets covered.Ideal choice if you want to look fresh or relaxed.Collar, button down sleeves, pocket on both sides of the breast. 100% Cotton twill, 130 g /m2.Washing at 40 degrees - SS Zinc M